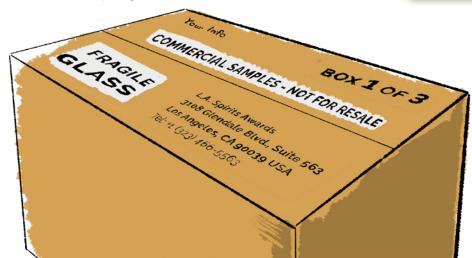

## PRODUCT SHIPPING INSTRUCTIONS

PLEASE TAKE A MOMENT to review the following packing and shipping requirements, to ensure your entries arrive without delay.

- → For standard spirits, include two 750ml bottles (or the equivalent) of each product you are entering.
- → For RTDs and other single-serve products, please contact the L.A. Spirits Awards office to determine the number of cans or bottles we will require..
- → Include a copy of your completed Entry Form or online entry receipt with your shipment.
- → Do NOT include payments with your product shipment. Please mail checks separately.
- → Address your shipment as follows:

#### "COMMERCIAL SAMPLES - NOT FOR RESALE"

- → Please avoid the use of foam packing peanuts (even those that dissolve in water).
- → Cartons containing products in glass containers should be clearly marked:

#### "FRAGILE - GLASS"

→ If your shipment comprises more than one carton, number each box:

"BOX 1 OF 3," "BOX 2 OF 3," etc.

→ All samples MUST BE RECEIVED by 5:00 PM PST on Friday, March 28, 2025 If you are shipping spirits from outside the U.S., they MUST be sent in accordance with U.S. Customs regulations concerning the importation of alcoholic beverages.